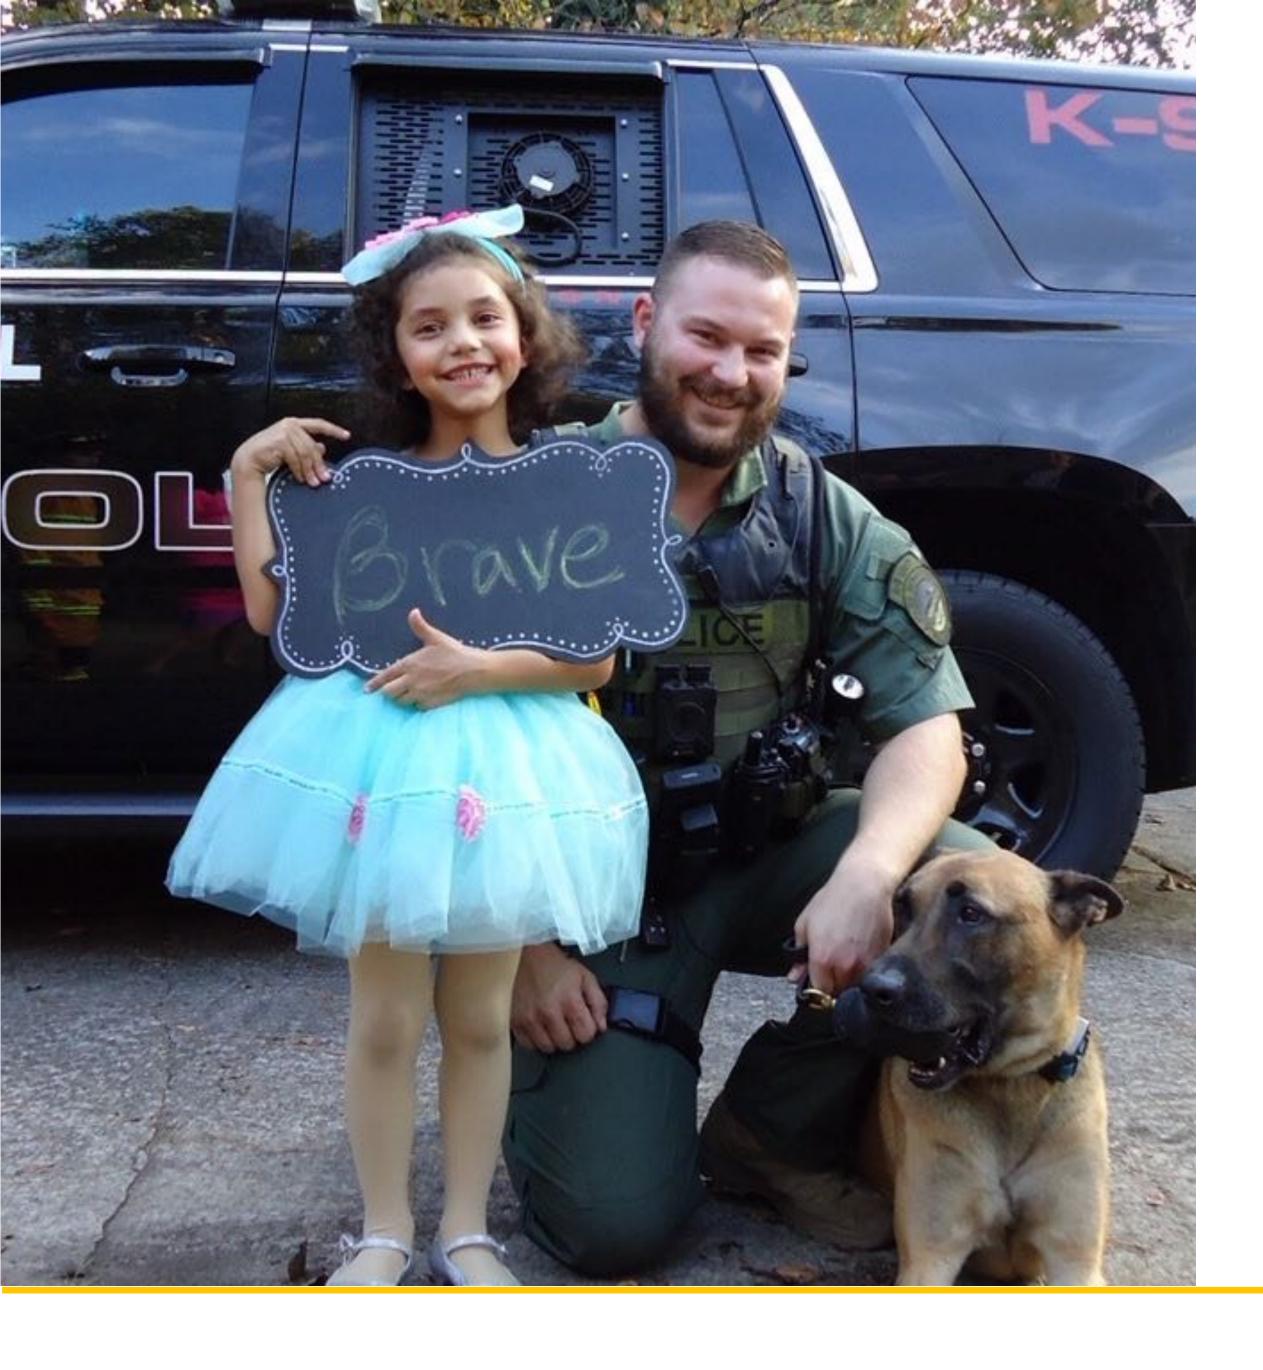

#### Describing The Future

Fostering fellowship between the community and the Roswell Police Department and the community they serve and protect.

#### fel·low·ship

{/ˈfelo SHip/} noun

friendly association, especially with people who share one's interests.